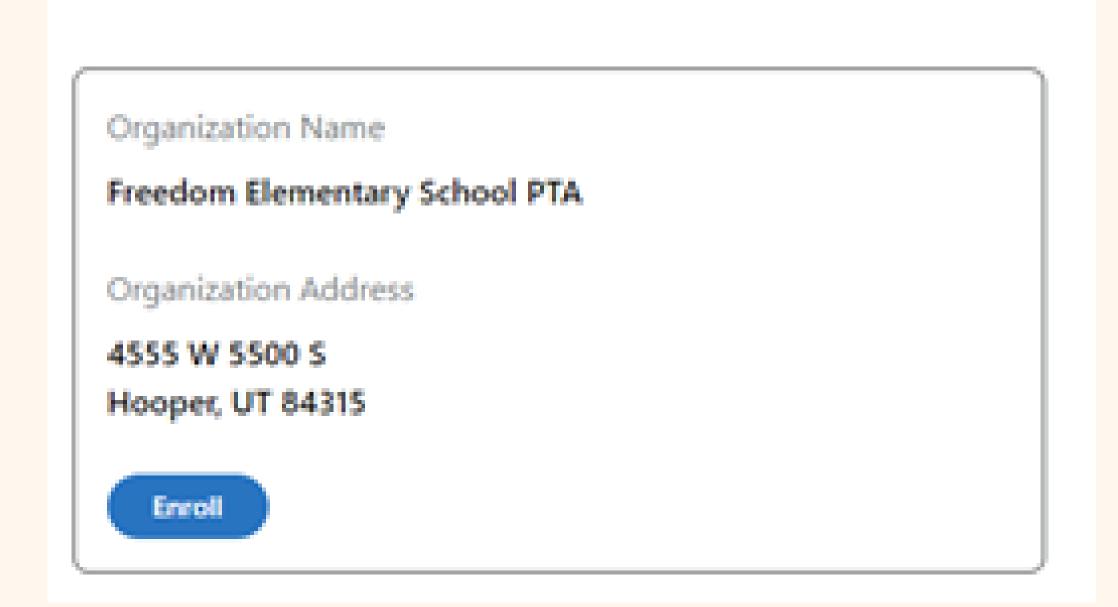

### SWANSPIRING INSPIRING DONATIONS

- 1.Log into your Smith's account either on your computer or your phone.
- 2. Go into your account.
- 3. Find and select "Inspiring Donations"
- 4. Search "Freedom Elementary.
- 5. Ensure you select the Freedom Elementary located in Hooper. It should look like the image below.
- 6. Select enroll.