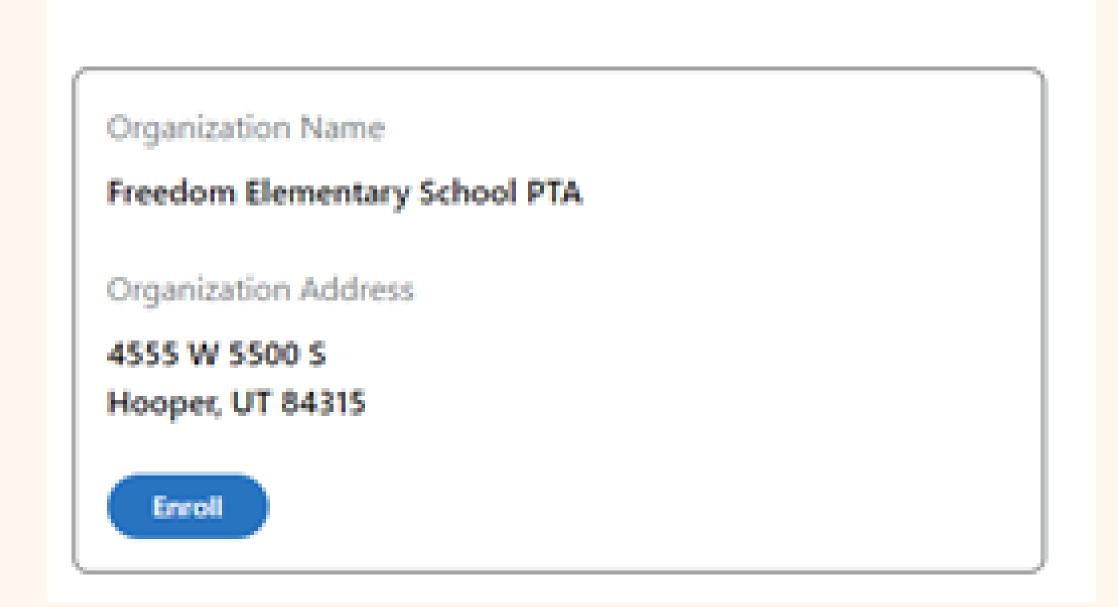

## SWANSPIRING INSPIRING DONATIONS

- 1.Log into your Smith's account either on your computer or your phone.
- 2. Go into your account.
- 3. Find and select "Inspiring Donations"
- 4. Search "Freedom Elementary.
- 5. Ensure you select the Freedom Elementary located in Hooper. It should look like the image below.
- 6.Select enroll.