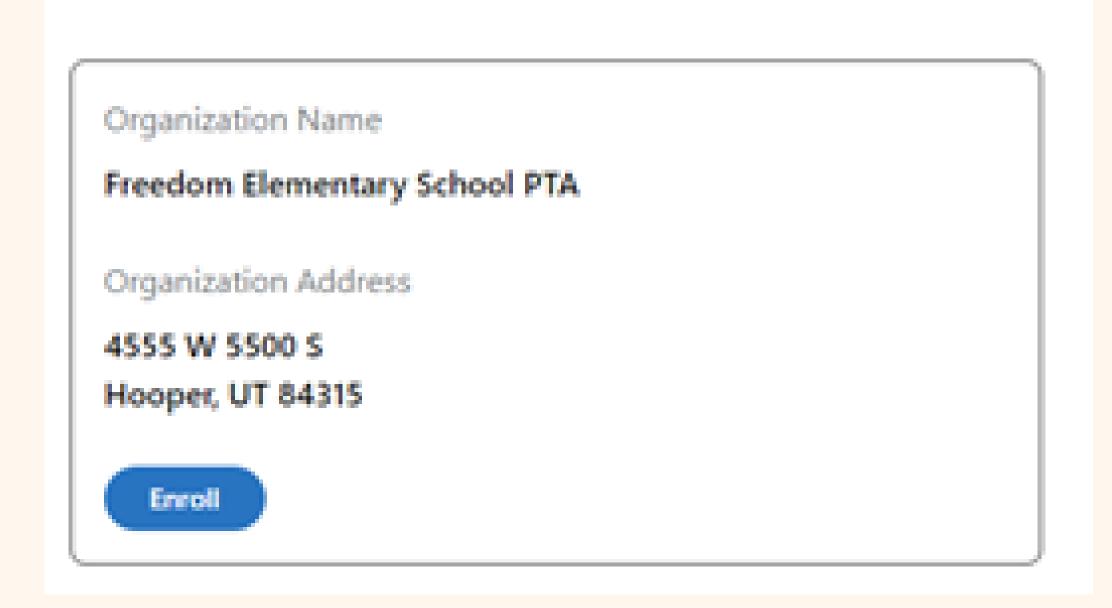

### SWANSPIRING INSPIRING DONATIONS

- 1.Log into your Smith's account either on your computer or your phone.
- 2. Go into your account.
- 3. Find and select "Inspiring Donations"
- 4. Search "Freedom Elementary.
- 5. Ensure you select the Freedom Elementary located in Hooper. It should look like the image below.
- 6.Select enroll.