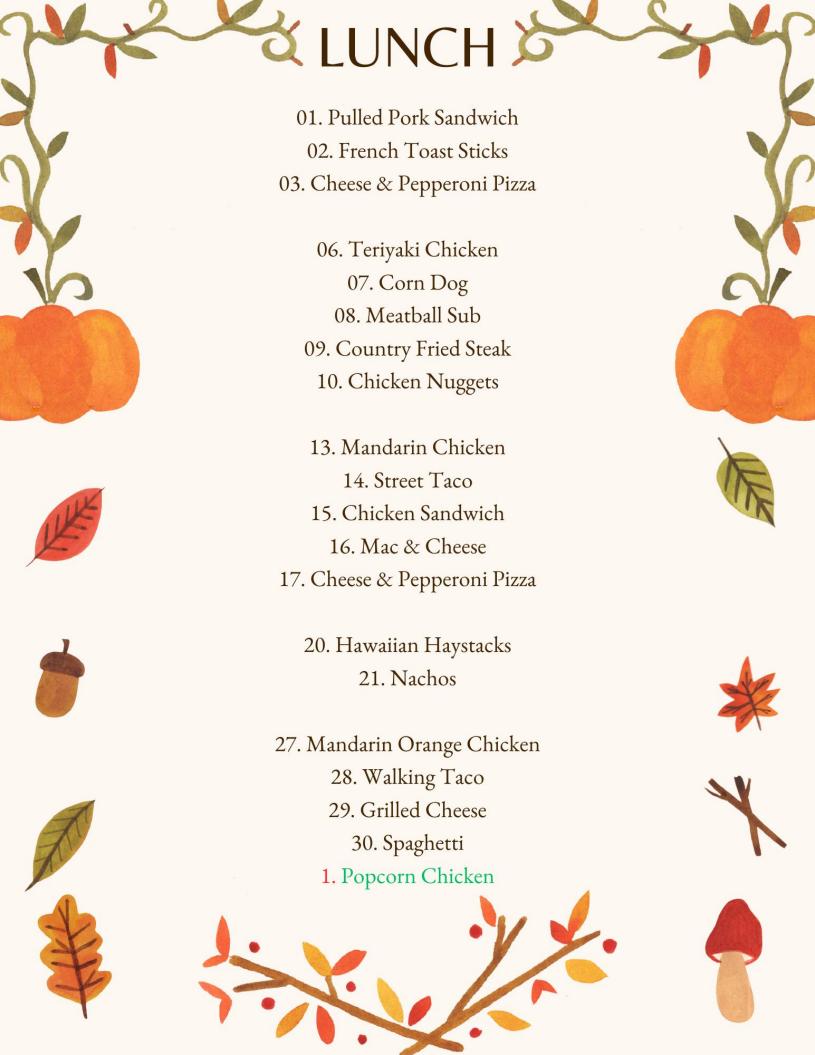

Breakfast

- 1. Blueberry/Chocolate Muffins
- 2. WG Chocolate Chip Muffins
- 3. Pancake 'n Sausage
- 6. WG Crumb Square
- 7. Breakfast Sandwich
- 8. Pancake with Cinnamon Glaze
- 9. Chocolate/Blueberry Muffins
- 1(). French Toast Sticks
- 13. WW Donut
- 14. French Toast Sticks
- 15. Blueberry/Chocolate Muffins
- 16. WG Chocolate Chip Waffles
- 17. Pancake 'n Sausage
- 20. WG Crumb Square
- 21. Breakfast Sandwich
- 27. WW Donut
- 28. French Toast Sticks
- 29. Blueberry/Chocolate Muffins
- 30. WG Chocolate Chip Waffles
  - 1. Pancake 'n Sausage