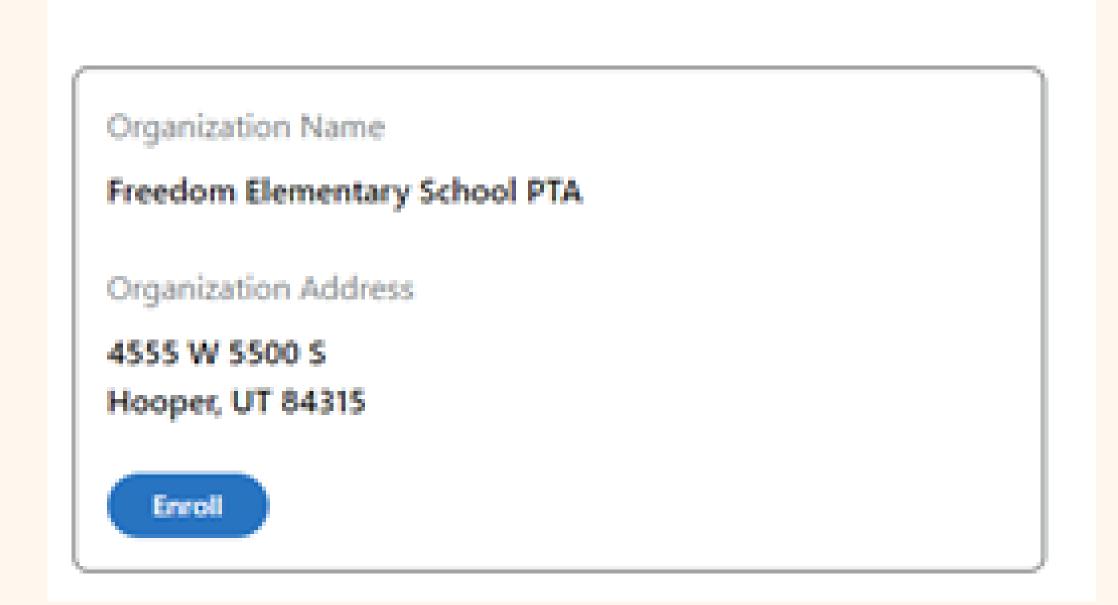

### SWANSPIRING INSPIRING DONATIONS

- 1.Log into your Smith's account either on your computer or your phone.
- 2. Go into your account.
- 3. Find and select "Inspiring Donations"
- 4. Search "Freedom Elementary.
- 5. Ensure you select the Freedom Elementary located in Hooper. It should look like the image below.
- 6. Select enroll.