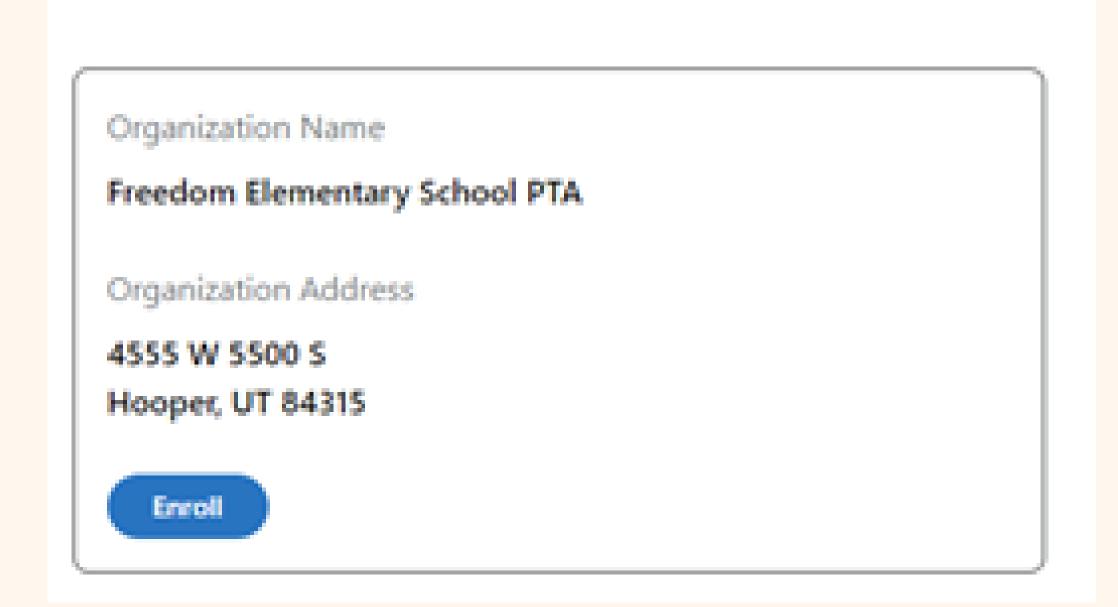

# SWANSPIRING INSPIRING DONATIONS

- 1. Log into your Smith's account either on your computer or your phone.
- 2. Go into your account.
- 3. Find and select "Inspiring Donations"
- 4. Search "Freedom Elementary.
- 5. Ensure you select the Freedom Elementary located in Hooper. It should look like the image below.
- 6. Select enroll.

\*Every time you use your loyalty card, 0.5% of eligible purchases are donated to the school.

Greatfast

02 wa crumb square

08. wg crumb square 09. breakfast sandwich 10. Pancake w/cinnamon glaze 11. chocolate or blueberry muffins 12. french toast sticks