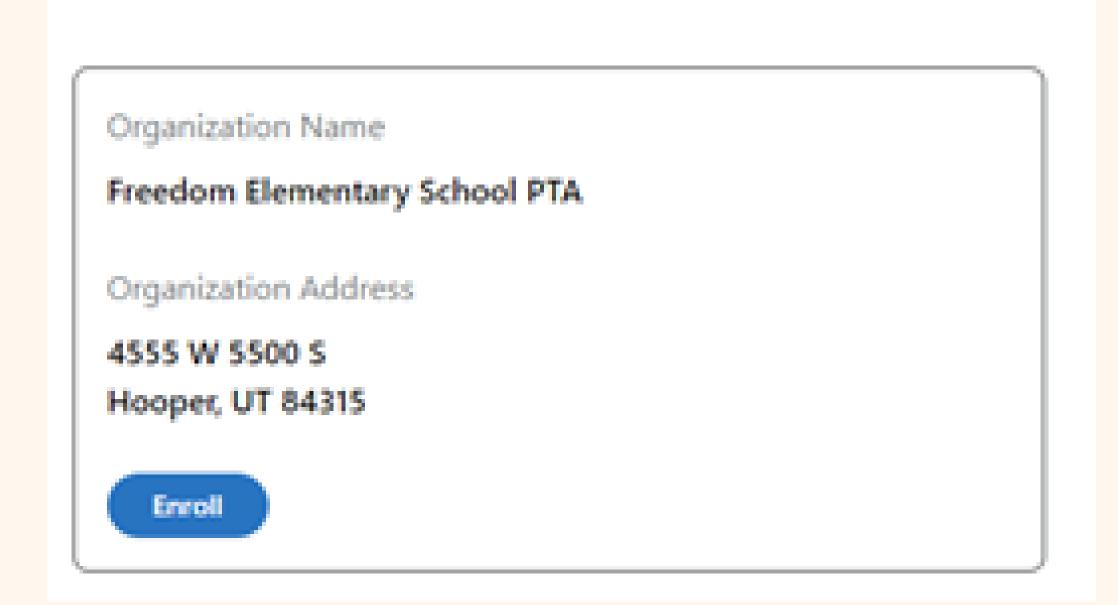

# SWANSPIRING INSPIRING DONATIONS

- 1.Log into your Smith's account either on your computer or your phone.
- 2. Go into your account.
- 3. Find and select "Inspiring Donations"
- 4. Search "Freedom Elementary.
- 5. Ensure you select the Freedom Elementary located in Hooper. It should look like the image below.
- 6.Select enroll.

\*Every time you use your loyalty card, 0.5% of eligible purchases are donated to the school.