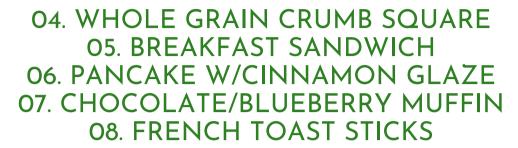

## **BREAKFAST**

O1. TBD

11. TBD
12. FRENCH TOAST STICKS
13. CHOCOLATE/BLUEBERRY MUFFIN
14. WG CHOCOLATE CHIP WAFFLES
15. TBD

18. WG CRUMB SQUARE
19. BREAKFAST SANDWICH
20. PANCAKE W/CINNAMON GLAZE
21. CHOCOLATE/BLUEBERRY MUFFIN
22. FRENCH TOAST STICKS

25. TBD
26. FRENCH TOAST STICKS
27. CHOCOALTE/BLUEBERRY MUFFIN
28. WG CHOCOLATE CHIP WAFFLES

11. HAWAIIAN HAYSTACKS
12. NACHOS
13. CHEESEBURGER
14. CHICKEN ALFREDO
15. PANCAKE W/CINNAMON GLAZE

18. ORANGE CHICKEN
19. WALKING TACOS
20. GRILLED CHEESE & TOMATO SOUP
21. SPAGHETTI
22. TBD

25. TBD
26. TACO STICKS
27. PULLED PORK SANDWICH
28. FRENCH TOAST STICKS